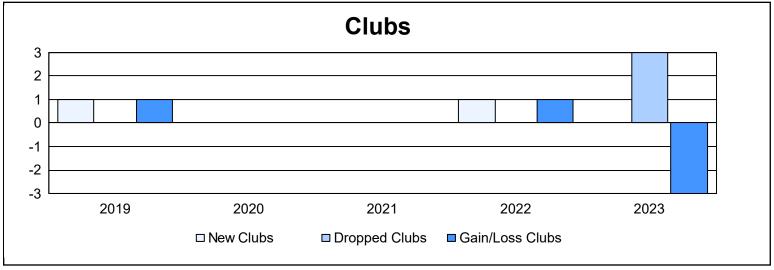

District 102 E As of June 2023 Cumulative

| Year      | New<br>Clubs | Dropped<br>Clubs | Gain/<br>Loss<br>Clubs | New<br>Members | Charter<br>Members | Reinstate<br>Members | Transfer<br>Members | Total<br>Member<br>Added | Total<br>Members<br>Dropped | Gain/<br>Loss<br>Members |
|-----------|--------------|------------------|------------------------|----------------|--------------------|----------------------|---------------------|--------------------------|-----------------------------|--------------------------|
| 2018-2019 | 1            | 0                | 1                      | 116            | 36                 | 1                    | 4                   | 157                      | 134                         | 23                       |
| 2019-2020 | 0            | 0                | 0                      | 120            | 2                  | 8                    | 8                   | 138                      | 125                         | 13                       |
| 2020-2021 | 0            | 0                | 0                      | 110            | 2                  | 3                    | 8                   | 123                      | 211                         | -88                      |
| 2021-2022 | 1            | 0                | 1                      | 107            | 22                 | 2                    | 6                   | 137                      | 150                         | -13                      |
| 2022-2023 | 0            | 3                | -3                     | 133            | 1                  | 5                    | 28                  | 167                      | 206                         | -39                      |
| Average   | 0            | 1                | 0                      | 117            | 13                 | 4                    | 11                  | 144                      | 165                         | -21                      |